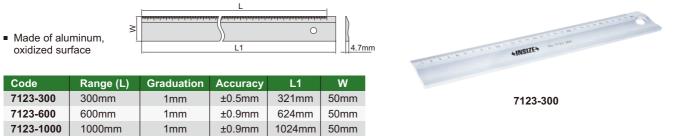

# STEEL RULES

-INSIZE)

7110-300

7110-2000A 2000mm/80" ±0.80mm 2065 40 2.0 graduation on front

11

| Individual (1 p                                                             | c per package)                                                           |                                                     |                                        |                                  |                                        | (mm)                                                                                                                                                                                         |                                                                                         |
|-----------------------------------------------------------------------------|--------------------------------------------------------------------------|-----------------------------------------------------|----------------------------------------|----------------------------------|----------------------------------------|----------------------------------------------------------------------------------------------------------------------------------------------------------------------------------------------|-----------------------------------------------------------------------------------------|
| Code                                                                        | Range                                                                    | Accuracy                                            | L                                      | W                                | Н                                      | Remark                                                                                                                                                                                       |                                                                                         |
| 7110-150                                                                    | 150mm/6"                                                                 | ±0.18mm                                             | 170                                    | 18                               | 1.0                                    | graduation on front and back                                                                                                                                                                 | Graduation: 0.5mm, 1mm,                                                                 |
| 7110-200                                                                    | 200mm/8"                                                                 | ±0.18mm                                             | 220                                    | 18                               | 1.0                                    | graduation on front and back                                                                                                                                                                 | 1/64", 1/32", 1/16"                                                                     |
| 7110-300                                                                    | 300mm/12"                                                                | ±0.27mm                                             | 330                                    | 25                               | 1.0                                    | graduation on front and back                                                                                                                                                                 | <ul><li>Rigid rules</li><li>Made of stainless steel</li><li>Non-glare surface</li></ul> |
| 7110-3001                                                                   | 300mm/12"                                                                | ±0.27mm                                             | 325                                    | 30                               | 1.0                                    | graduation on front and back                                                                                                                                                                 |                                                                                         |
| 7110-500                                                                    | 500mm/20"                                                                | ±0.27mm                                             | 530                                    | 30                               | 1.2                                    | graduation on front and back                                                                                                                                                                 |                                                                                         |
| 7110-600                                                                    | 600mm/24"                                                                | ±0.45mm                                             | 630                                    | 30                               | 1.2                                    | graduation on front and back                                                                                                                                                                 |                                                                                         |
| 7110-1000                                                                   | 1000mm/40"                                                               | ±0.45mm                                             | 1040                                   | 32                               | 1.5                                    | graduation on front and back                                                                                                                                                                 |                                                                                         |
| 7110-1200                                                                   | 1200mm/48"                                                               | ±0.63mm                                             | 1240                                   | 35                               | 1.8                                    | graduation on front                                                                                                                                                                          |                                                                                         |
| 7110-1500                                                                   | 1500mm/60"                                                               | ±0.63mm                                             | 1550                                   | 38                               | 1.8                                    | graduation on front                                                                                                                                                                          |                                                                                         |
| 7110-2000                                                                   | 2000mm/80"                                                               | ±0.80mm                                             | 2065                                   | 40                               | 2.0                                    | graduation on front                                                                                                                                                                          |                                                                                         |
| Set (mm)                                                                    |                                                                          |                                                     |                                        |                                  |                                        |                                                                                                                                                                                              |                                                                                         |
|                                                                             |                                                                          |                                                     |                                        |                                  |                                        |                                                                                                                                                                                              | (mm)                                                                                    |
| Code                                                                        | Range                                                                    | Accuracy                                            | L                                      | W                                | Н                                      | Remark                                                                                                                                                                                       | (mm)<br>Quantity per package                                                            |
| Code<br>7110-150A                                                           | Range<br>150mm/6"                                                        | Accuracy<br>±0.18mm                                 | L<br>170                               | <b>W</b><br>18                   | Н<br>1.0                               | Remark<br>graduation on front and back                                                                                                                                                       | ( <i>/ /</i>                                                                            |
|                                                                             |                                                                          |                                                     |                                        |                                  |                                        |                                                                                                                                                                                              | Quantity per package                                                                    |
| 7110-150A                                                                   | 150mm/6"                                                                 | ±0.18mm                                             | 170                                    | 18                               | 1.0                                    | graduation on front and back                                                                                                                                                                 | Quantity per package<br>10 pcs                                                          |
| 7110-150A<br>7110-200A                                                      | 150mm/6"<br>200mm/8"                                                     | ±0.18mm<br>±0.18mm                                  | 170<br>220                             | 18<br>18                         | 1.0<br>1.0                             | graduation on front and back graduation on front and back                                                                                                                                    | Quantity per package<br>10 pcs<br>10 pcs                                                |
| 7110-150A<br>7110-200A<br>7110-300A                                         | 150mm/6"<br>200mm/8"<br>300mm/12"                                        | ±0.18mm<br>±0.18mm<br>±0.27mm                       | 170<br>220<br>330                      | 18<br>18<br>25                   | 1.0<br>1.0<br>1.0                      | graduation on front and back<br>graduation on front and back<br>graduation on front and back                                                                                                 | Quantity per package<br>10 pcs<br>10 pcs<br>5 pcs                                       |
| 7110-150A<br>7110-200A<br>7110-300A<br>7110-3001A                           | 150mm/6"<br>200mm/8"<br>300mm/12"<br>300mm/12"                           | ±0.18mm<br>±0.18mm<br>±0.27mm<br>±0.27mm            | 170<br>220<br>330<br>325               | 18<br>18<br>25<br>30             | 1.0<br>1.0<br>1.0<br>1.0               | graduation on front and back<br>graduation on front and back<br>graduation on front and back<br>graduation on front and back                                                                 | Quantity per package<br>10 pcs<br>10 pcs<br>5 pcs<br>5 pcs                              |
| 7110-150A<br>7110-200A<br>7110-300A<br>7110-3001A<br>7110-500A              | 150mm/6"<br>200mm/8"<br>300mm/12"<br>300mm/12"<br>500mm/20"              | ±0.18mm<br>±0.18mm<br>±0.27mm<br>±0.27mm<br>±0.27mm | 170<br>220<br>330<br>325<br>530        | 18<br>18<br>25<br>30<br>30       | 1.0<br>1.0<br>1.0<br>1.0<br>1.2        | graduation on front and back<br>graduation on front and back<br>graduation on front and back<br>graduation on front and back<br>graduation on front and back                                 | Quantity per package<br>10 pcs<br>10 pcs<br>5 pcs<br>5 pcs<br>5 pcs<br>5 pcs            |
| 7110-150A<br>7110-200A<br>7110-300A<br>7110-3001A<br>7110-500A<br>7110-600A | 150mm/6"<br>200mm/8"<br>300mm/12"<br>300mm/12"<br>500mm/20"<br>600mm/24" | ±0.18mm<br>±0.18mm<br>±0.27mm<br>±0.27mm<br>±0.27mm | 170<br>220<br>330<br>325<br>530<br>630 | 18<br>18<br>25<br>30<br>30<br>30 | 1.0<br>1.0<br>1.0<br>1.0<br>1.2<br>1.2 | graduation on front and back<br>graduation on front and back | Quantity per package<br>10 pcs<br>10 pcs<br>5 pcs<br>5 pcs<br>5 pcs<br>5 pcs<br>5 pcs   |