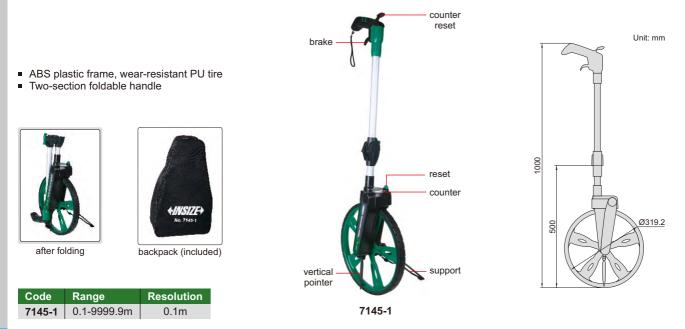

### **MEASURING WHEEL**

*AINSIZE* 



11

## **DIGITAL MEASURING WHEEL**



- Measuring length of curve
  Four measurement modes: length, rectangle area, diameter of circle, cube
- Resolution: 0.001m/0.01ft
- Resolution: 0.00 m/0.0 m
   Button function: on/off, mm/inch, one or two sides set,
- measurement mode conversion, measurementBattery CR2032, automatic power off

| RIGID | RULE |
|-------|------|



Code

Range

Accuracy

**7146-10** 0-10m/0-32.8ft ±0.3%L (L is the measured length)

#### POCKET RULE WITH SLIDING CLIP



| Code     | Range    | Graduation | Accuracy |
|----------|----------|------------|----------|
| 7119-150 | 150mm/6" | 1mm, 1/64" | ±0.15mm  |

With sliding clip, clip can be inserted in the pocket, also can be used as depth gage base
Inch/metric conversion table on the back

Made of stainless steel

#