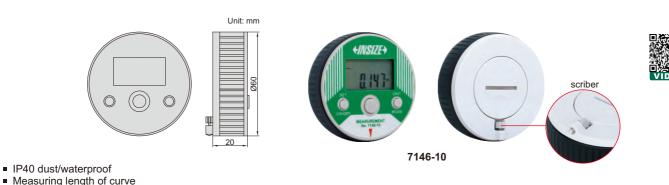

## **DIGITAL MEASURING WHEEL**

- Measuring length of curve
  Four measurement modes: length, rectangle area, diameter of circle, cube
- Resolution: 0.001m/0.01ft
- Resolution: 0.00 m/0.0 m
   Button function: on/off, mm/inch, one or two sides set,
- measurement mode conversion, measurementBattery CR2032, automatic power off

| RIGID | RULE |
|-------|------|

Code

Range

Accuracy

**7146-10** 0-10m/0-32.8ft ±0.3%L (L is the measured length)