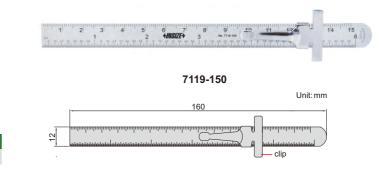

#### POCKET RULE WITH SLIDING CLIP

| Code     | Range    | Graduation | Accuracy |
|----------|----------|------------|----------|
| 7119-150 | 150mm/6" | 1mm, 1/64" | ±0.15mm  |

With sliding clip, clip can be inserted in the pocket, also can be used as depth gage base
Inch/metric conversion table on the back