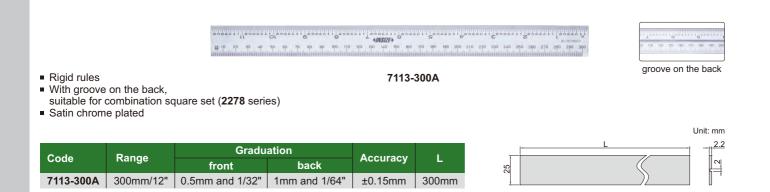

# STEEL RULES

-INSIZE)

7110-300

7110-2000A 2000mm/80" ±0.80mm 2065 40 2.0 graduation on front

11

| Individual (1 p                                                             | c per package)                                                           |                                                     |                                        |                                  |                                        | (mm)                                                                                                                                                                                         |                                                                                         |
|-----------------------------------------------------------------------------|--------------------------------------------------------------------------|-----------------------------------------------------|----------------------------------------|----------------------------------|----------------------------------------|----------------------------------------------------------------------------------------------------------------------------------------------------------------------------------------------|-----------------------------------------------------------------------------------------|
| Code                                                                        | Range                                                                    | Accuracy                                            | L                                      | W                                | Н                                      | Remark                                                                                                                                                                                       |                                                                                         |
| 7110-150                                                                    | 150mm/6"                                                                 | ±0.18mm                                             | 170                                    | 18                               | 1.0                                    | graduation on front and back                                                                                                                                                                 | Graduation: 0.5mm, 1mm,                                                                 |
| 7110-200                                                                    | 200mm/8"                                                                 | ±0.18mm                                             | 220                                    | 18                               | 1.0                                    | graduation on front and back                                                                                                                                                                 | 1/64", 1/32", 1/16"                                                                     |
| 7110-300                                                                    | 300mm/12"                                                                | ±0.27mm                                             | 330                                    | 25                               | 1.0                                    | graduation on front and back                                                                                                                                                                 | <ul><li>Rigid rules</li><li>Made of stainless steel</li><li>Non-glare surface</li></ul> |
| 7110-3001                                                                   | 300mm/12"                                                                | ±0.27mm                                             | 325                                    | 30                               | 1.0                                    | graduation on front and back                                                                                                                                                                 |                                                                                         |
| 7110-500                                                                    | 500mm/20"                                                                | ±0.27mm                                             | 530                                    | 30                               | 1.2                                    | graduation on front and back                                                                                                                                                                 |                                                                                         |
| 7110-600                                                                    | 600mm/24"                                                                | ±0.45mm                                             | 630                                    | 30                               | 1.2                                    | graduation on front and back                                                                                                                                                                 |                                                                                         |
| 7110-1000                                                                   | 1000mm/40"                                                               | ±0.45mm                                             | 1040                                   | 32                               | 1.5                                    | graduation on front and back                                                                                                                                                                 |                                                                                         |
| 7110-1200                                                                   | 1200mm/48"                                                               | ±0.63mm                                             | 1240                                   | 35                               | 1.8                                    | graduation on front                                                                                                                                                                          |                                                                                         |
| 7110-1500                                                                   | 1500mm/60"                                                               | ±0.63mm                                             | 1550                                   | 38                               | 1.8                                    | graduation on front                                                                                                                                                                          |                                                                                         |
| 7110-2000                                                                   | 2000mm/80"                                                               | ±0.80mm                                             | 2065                                   | 40                               | 2.0                                    | graduation on front                                                                                                                                                                          |                                                                                         |
| Set (mm)                                                                    |                                                                          |                                                     |                                        |                                  |                                        |                                                                                                                                                                                              |                                                                                         |
|                                                                             |                                                                          |                                                     |                                        |                                  |                                        |                                                                                                                                                                                              | (mm)                                                                                    |
| Code                                                                        | Range                                                                    | Accuracy                                            | L                                      | W                                | Н                                      | Remark                                                                                                                                                                                       | (mm)<br>Quantity per package                                                            |
| Code<br>7110-150A                                                           | Range<br>150mm/6"                                                        | Accuracy<br>±0.18mm                                 | L<br>170                               | <b>W</b><br>18                   | Н<br>1.0                               | Remark<br>graduation on front and back                                                                                                                                                       | ( <i>/ /</i>                                                                            |
|                                                                             |                                                                          |                                                     |                                        |                                  |                                        |                                                                                                                                                                                              | Quantity per package                                                                    |
| 7110-150A                                                                   | 150mm/6"                                                                 | ±0.18mm                                             | 170                                    | 18                               | 1.0                                    | graduation on front and back                                                                                                                                                                 | Quantity per package<br>10 pcs                                                          |
| 7110-150A<br>7110-200A                                                      | 150mm/6"<br>200mm/8"                                                     | ±0.18mm<br>±0.18mm                                  | 170<br>220                             | 18<br>18                         | 1.0<br>1.0                             | graduation on front and back graduation on front and back                                                                                                                                    | Quantity per package<br>10 pcs<br>10 pcs                                                |
| 7110-150A<br>7110-200A<br>7110-300A                                         | 150mm/6"<br>200mm/8"<br>300mm/12"                                        | ±0.18mm<br>±0.18mm<br>±0.27mm                       | 170<br>220<br>330                      | 18<br>18<br>25                   | 1.0<br>1.0<br>1.0                      | graduation on front and back<br>graduation on front and back<br>graduation on front and back                                                                                                 | Quantity per package<br>10 pcs<br>10 pcs<br>5 pcs                                       |
| 7110-150A<br>7110-200A<br>7110-300A<br>7110-3001A                           | 150mm/6"<br>200mm/8"<br>300mm/12"<br>300mm/12"                           | ±0.18mm<br>±0.18mm<br>±0.27mm<br>±0.27mm            | 170<br>220<br>330<br>325               | 18<br>18<br>25<br>30             | 1.0<br>1.0<br>1.0<br>1.0               | graduation on front and back<br>graduation on front and back<br>graduation on front and back<br>graduation on front and back                                                                 | Quantity per package<br>10 pcs<br>10 pcs<br>5 pcs<br>5 pcs                              |
| 7110-150A<br>7110-200A<br>7110-300A<br>7110-3001A<br>7110-500A              | 150mm/6"<br>200mm/8"<br>300mm/12"<br>300mm/12"<br>500mm/20"              | ±0.18mm<br>±0.18mm<br>±0.27mm<br>±0.27mm<br>±0.27mm | 170<br>220<br>330<br>325<br>530        | 18<br>18<br>25<br>30<br>30       | 1.0<br>1.0<br>1.0<br>1.0<br>1.2        | graduation on front and back<br>graduation on front and back<br>graduation on front and back<br>graduation on front and back<br>graduation on front and back                                 | Quantity per package<br>10 pcs<br>10 pcs<br>5 pcs<br>5 pcs<br>5 pcs<br>5 pcs            |
| 7110-150A<br>7110-200A<br>7110-300A<br>7110-3001A<br>7110-500A<br>7110-600A | 150mm/6"<br>200mm/8"<br>300mm/12"<br>300mm/12"<br>500mm/20"<br>600mm/24" | ±0.18mm<br>±0.18mm<br>±0.27mm<br>±0.27mm<br>±0.27mm | 170<br>220<br>330<br>325<br>530<br>630 | 18<br>18<br>25<br>30<br>30<br>30 | 1.0<br>1.0<br>1.0<br>1.0<br>1.2<br>1.2 | graduation on front and back<br>graduation on front and back | Quantity per package<br>10 pcs<br>10 pcs<br>5 pcs<br>5 pcs<br>5 pcs<br>5 pcs<br>5 pcs   |